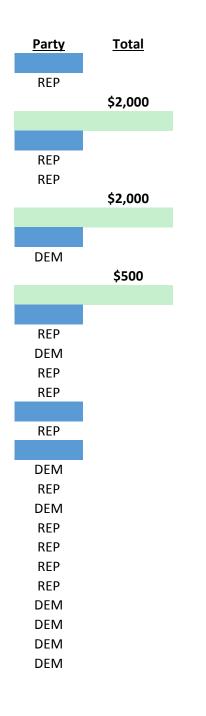

## TOTAL CONTRIBUTIONS JULY 1 - DECEMBER 31, 2016

| DEM |  |
|-----|--|
| REP |  |
| REP |  |

| REF | ) |
|-----|---|
| REF | ) |
| REF | ) |
| REF | ) |

REP REP

DEM REP REP

> REP DEM REP DEM

REP REP

REP REP

REP

## REP DEM DEM REP REP REP

REP DEM

REP DEM

REP REP

REP REP

REP REP DEM REP

REP DEM

REP REP

DEM

REP REP

REP REP

| DEM<br>REP |         |
|------------|---------|
| REP        |         |
|            | \$5,000 |
|            |         |
|            |         |
| REP        |         |
| DED        |         |
| REP        |         |
| DEM        |         |
| REP        |         |
| DEM        |         |
| REP        |         |
| REP        |         |
| REP        |         |
| REP<br>REP |         |
| DEM        |         |
| DEIVI      |         |
| DEM        |         |
| DEM        |         |
| REP        |         |
|            |         |
| DEM        |         |
| DEM        |         |
| REP<br>REP |         |
| REP        |         |
| REP        |         |
| 1161       |         |