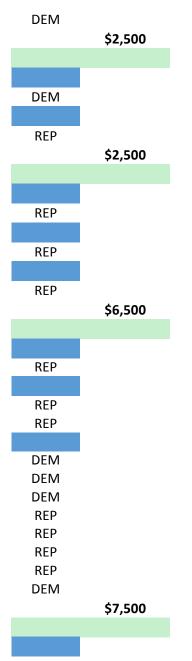

- REP
- DEM

- REP
- REP
- REP
- REP
- REP
- REP

REP REP REP REP REP DEM

REP REP

REP

DEM REP

| REP |  |
|-----|--|
| REP |  |
| REP |  |
|     |  |
|     |  |
|     |  |
| REP |  |
| REP |  |
| REP |  |
| DEM |  |
| REP |  |
| REP |  |
|     |  |
| REP |  |
| REP |  |
| DEM |  |
| REP |  |
| REP |  |
|     |  |

| REP |  |
|-----|--|
| REP |  |
|     |  |
| REP |  |
| REP |  |
| REP |  |
| REP |  |
|     |  |

\$7,500

REP

REP

\$4,500

\*+\*\*\*\*+