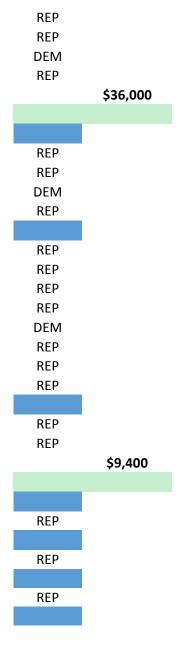

## TOTAL CONTRIBUTIONS JULY 1 - DECEMBER 31, 2016

| DEM |  |
|-----|--|
| REP |  |
| REP |  |

| REF | ) |
|-----|---|
| REF | ) |
| REF | ) |
| REF | ) |

REP REP

DEM REP REP

> REP DEM REP DEM

REP REP

REP REP

REP

## REP DEM DEM REP REP REP

REP DEM

REP DEM

REP REP

REP REP

REP REP DEM REP

REP DEM

REP REP

DEM

REP REP

REP REP

| DEM<br>REP |         |
|------------|---------|
| REP        |         |
|            | \$5,000 |
|            |         |
|            |         |
| REP        |         |
| DED        |         |
| REP        |         |
| DEM        |         |
| REP        |         |
| DEM        |         |
| REP        |         |
| REP        |         |
| REP        |         |
| REP<br>REP |         |
| DEM        |         |
| DEIVI      |         |
| DEM        |         |
| DEM        |         |
| REP        |         |
|            |         |
| DEM        |         |
| DEM        |         |
| REP<br>REP |         |
| REP        |         |
| REP        |         |
| 1161       |         |

REP

- REP
- REP
- REP
- REP
- REP
- REP
- REP
- REP
- REP

- REP

- REP

\$15,900

\$2,000

\$1,500

- DEM
- DEM

- REP
- DEM

- REP
- REP
- REP
- REP
- REP
- REP

REP REP REP REP REP DEM

REP REP

REP

DEM REP

| REP |  |
|-----|--|
| REP |  |
| REP |  |
|     |  |
|     |  |
|     |  |
| REP |  |
| REP |  |
| REP |  |
| DEM |  |
| REP |  |
| REP |  |
|     |  |
| REP |  |
| REP |  |
| DEM |  |
| REP |  |
| REP |  |
|     |  |

| REP |  |
|-----|--|
| REP |  |
|     |  |
| REP |  |
| REP |  |
| REP |  |
| REP |  |
|     |  |

\$7,500

REP

REP

\$4,500

\*+\*\*\*\*+