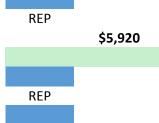

## TOTAL CONTRIBUTIONS JULY 1 - DECEMBER 31, 2016

| DEM |  |
|-----|--|
| REP |  |
| REP |  |

| REF | ) |
|-----|---|
| REF | ) |
| REF | ) |
| REF | ) |

REP REP

DEM REP REP

> REP DEM REP DEM

REP REP

REP REP

REP

## REP DEM DEM REP REP REP

REP DEM

REP DEM

REP REP

REP REP

REP REP DEM REP

REP DEM

REP REP

DEM

REP REP

REP REP

| DEM<br>REP |         |
|------------|---------|
| REP        |         |
|            | \$5,000 |
|            |         |
|            |         |
| REP        |         |
| DED        |         |
| REP        |         |
| DEM        |         |
| REP        |         |
| DEM        |         |
| REP        |         |
| REP        |         |
| REP        |         |
| REP<br>REP |         |
| DEM        |         |
| DEIVI      |         |
| DEM        |         |
| DEM        |         |
| REP        |         |
|            |         |
| DEM        |         |
| DEM        |         |
| REP<br>REP |         |
| REP        |         |
| REP        |         |
| 1161       |         |

REP

- REP
- REP
- REP
- REP
- REP
- REP
- REP
- REP
- REP

- REP

- REP

\$15,900

\$2,000

\$1,500

- DEM
- DEM

- REP
- DEM

- REP
- REP
- REP
- REP
- REP
- REP

REP REP REP REP REP DEM

REP REP

REP

DEM REP

| REP |  |
|-----|--|
| REP |  |
| REP |  |
|     |  |
|     |  |
|     |  |
| REP |  |
| REP |  |
| REP |  |
| DEM |  |
| REP |  |
| REP |  |
|     |  |
| REP |  |
| REP |  |
| DEM |  |
| REP |  |
| REP |  |
|     |  |

| REP |  |
|-----|--|
| REP |  |
|     |  |
| REP |  |
| REP |  |
| REP |  |
| REP |  |
|     |  |

\$7,500

REP

REP

\$4,500

\*+\*\*\*\*+