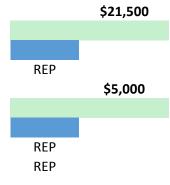

REP

- REP
- REP
- REP
- REP
- REP
- REP
- REP
- REP
- REP

- REP

- REP

\$15,900

\$2,000

\$1,500

- DEM
- DEM