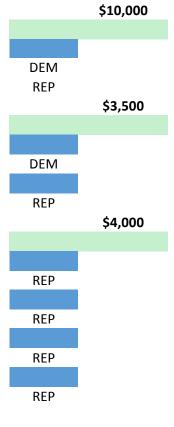

## TOTAL CONTRIBUTIONS JULY 1 - DECEMBER 31, 2016

| DEM |  |
|-----|--|
| REP |  |
| REP |  |

| REF | ) |
|-----|---|
| REF | ) |
| REF | ) |
| REF | ) |

REP REP

DEM REP REP

> REP DEM REP DEM

REP REP

REP REP

REP

## REP DEM DEM REP REP REP

REP DEM

REP DEM

REP REP

REP REP

REP REP DEM REP

REP DEM

REP REP

DEM

REP REP

REP REP

| DEM<br>REP |         |
|------------|---------|
| REP        |         |
|            | \$5,000 |
|            |         |
|            |         |
| REP        |         |
| DED        |         |
| REP        |         |
| DEM        |         |
| REP        |         |
| DEM        |         |
| REP        |         |
| REP        |         |
| REP        |         |
| REP<br>REP |         |
| DEM        |         |
| DEIVI      |         |
| DEM        |         |
| DEM        |         |
| REP        |         |
|            |         |
| DEM        |         |
| DEM        |         |
| REP<br>REP |         |
| REP        |         |
| REP        |         |
| 1161       |         |

REP

- REP
- REP
- REP
- REP
- REP
- REP
- REP
- REP
- REP

- REP

- REP

\$15,900

\$2,000

\$1,500

- DEM
- DEM

- REP
- DEM

- REP
- REP
- REP
- REP
- REP
- REP

REP REP REP REP REP DEM

REP REP

REP

DEM REP

| REP |  |
|-----|--|
| REP |  |
| REP |  |
|     |  |
|     |  |
|     |  |
| REP |  |
| REP |  |
| REP |  |
| DEM |  |
| REP |  |
| REP |  |
|     |  |
| REP |  |
| REP |  |
| DEM |  |
| REP |  |
| REP |  |
|     |  |

| REP |  |
|-----|--|
| REP |  |
|     |  |
| REP |  |
| REP |  |
| REP |  |
| REP |  |
|     |  |

\$7,500

REP

REP

\$4,500

\*+\*\*\*\*+