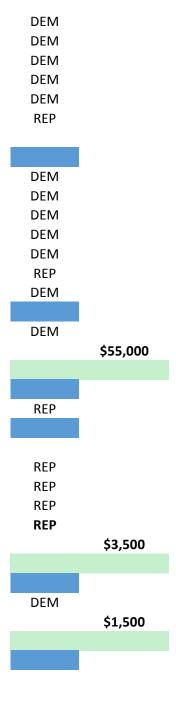

DEM

REP REP

REP REP

| DEM<br>REP |         |
|------------|---------|
| REP        |         |
|            | \$5,000 |
|            |         |
|            |         |
| REP        |         |
| DED        |         |
| REP        |         |
| DEM        |         |
| REP        |         |
| DEM        |         |
| REP        |         |
| REP        |         |
| REP        |         |
| REP<br>REP |         |
| DEM        |         |
| DEIVI      |         |
| DEM        |         |
| DEM        |         |
| REP        |         |
|            |         |
| DEM        |         |
| DEM        |         |
| REP<br>REP |         |
| REP        |         |
| REP        |         |
| 1161       |         |

REP

- REP
- REP
- REP
- REP
- REP
- REP
- REP
- REP
- REP

- REP

- REP

\$15,900

\$2,000

\$1,500

- DEM
- DEM