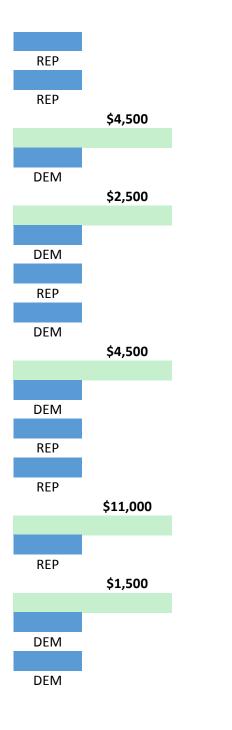

## TOTAL CONTRIBUTIONS JULY 1 - DECEMBER 31, 2016

| DEM |  |
|-----|--|
| REP |  |
| REP |  |

| REF | ) |
|-----|---|
| REF | ) |
| REF | ) |
| REF | ) |

REP REP

DEM REP REP

> REP DEM REP DEM

REP REP

REP REP

REP

## REP DEM DEM REP REP REP

REP DEM

REP DEM

REP REP

REP REP

REP REP DEM REP

REP DEM

REP REP

DEM

REP REP

REP REP

| DEM<br>REP |         |
|------------|---------|
| REP        |         |
|            | \$5,000 |
|            |         |
|            |         |
| REP        |         |
| DED        |         |
| REP        |         |
| DEM        |         |
| REP        |         |
| DEM        |         |
| REP        |         |
| REP        |         |
| REP        |         |
| REP<br>REP |         |
| DEM        |         |
| DEIVI      |         |
| DEM        |         |
| DEM        |         |
| REP        |         |
|            |         |
| DEM        |         |
| DEM        |         |
| REP<br>REP |         |
| REP        |         |
| REP        |         |
| 1161       |         |

REP

- REP
- REP
- REP
- REP
- REP
- REP
- REP
- REP
- REP

- REP

- REP

\$15,900

\$2,000

\$1,500

- DEM
- DEM

- REP
- DEM

- REP
- REP
- REP
- REP
- REP
- REP

REP REP REP REP REP DEM

REP REP

REP

DEM REP

| REP |  |
|-----|--|
| REP |  |
| REP |  |
|     |  |
|     |  |
|     |  |
| REP |  |
| REP |  |
| REP |  |
| DEM |  |
| REP |  |
| REP |  |
|     |  |
| REP |  |
| REP |  |
| DEM |  |
| REP |  |
| REP |  |
|     |  |

| REP |  |
|-----|--|
| REP |  |
|     |  |
| REP |  |
| REP |  |
| REP |  |
| REP |  |
|     |  |

\$7,500

REP

REP

\$4,500

\*+\*\*\*\*+